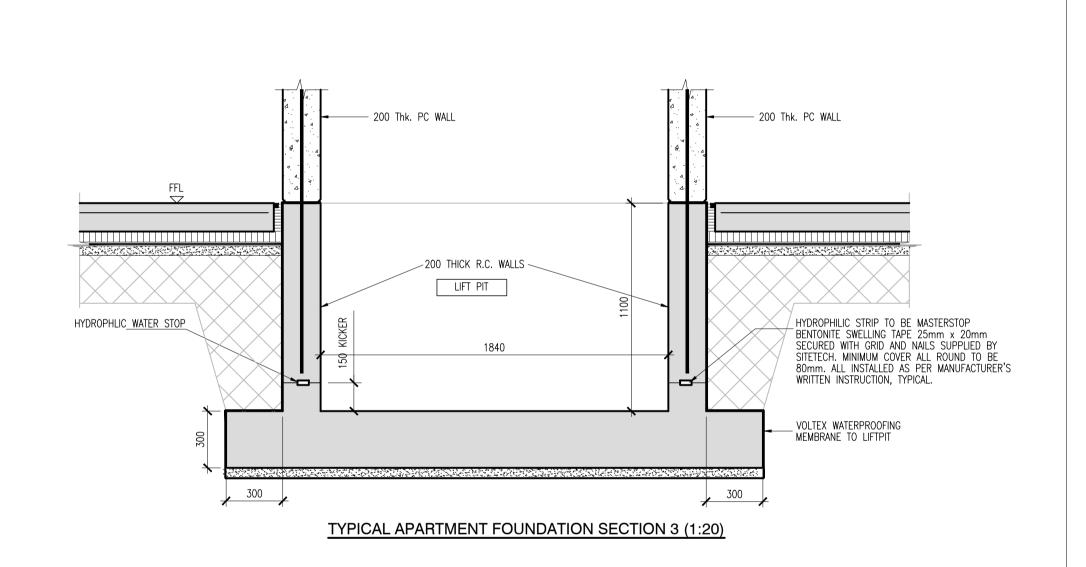

THIS DRAWING IS TO BE READ IN CONJUNCTION WITH ALL RELEVANT ARCHITECT'S AND

ALL EXCAVATIONS FOR FOUNDATIONS TO BE INSPECTED BY A CHARTERED REGISTERED

FOUNDATION WIDTHS AND DEPTH WILL VARY TO SUIT GROUND CONDITIONS ON SITE

AS THEY ARE ENCOUNTERED DURING CONSTRUCTION AND SUBJECT TO DETAILED

THEIR WRITTEN PERMISSION.

ENGINEER'S DRAWINGS AND SPECIFICATIONS.

PROFESSIONAL AT CONSTRUCTION STAGE

WRITING, FROM DBFL.

NOTES:

TYPICAL FOUNDATION DETAILS SHEET 2