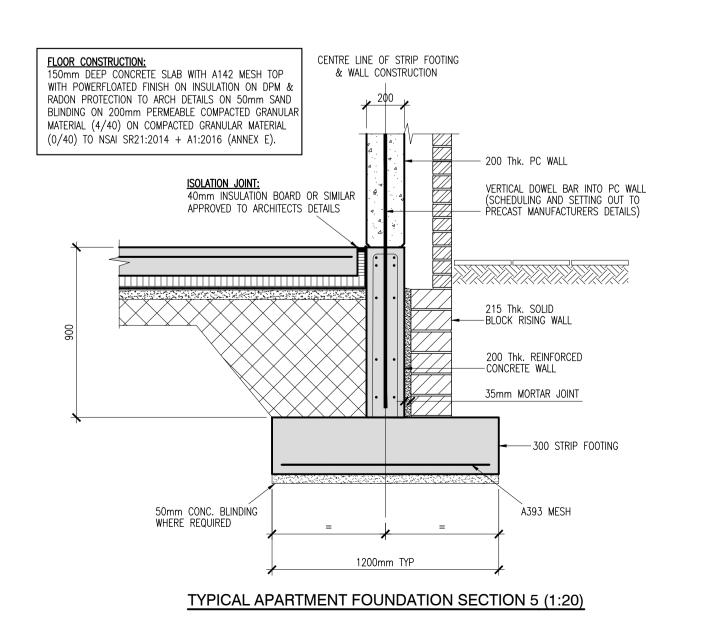

THIS DRAWING IS TO BE READ IN CONJUNCTION WITH ALL RELEVANT ARCHITECT'S AND

ALL EXCAVATIONS FOR FOUNDATIONS TO BE INSPECTED BY A CHARTERED REGISTERED

FOUNDATION WIDTHS AND DEPTH WILL VARY TO SUIT GROUND CONDITIONS ON SITE

AS THEY ARE ENCOUNTERED DURING CONSTRUCTION AND SUBJECT TO DETAILED

THEIR WRITTEN PERMISSION.

ENGINEER'S DRAWINGS AND SPECIFICATIONS.

PROFESSIONAL AT CONSTRUCTION STAGE

WRITING, FROM DBFL.

NOTES:

TYPICAL FOUNDATION DETAILS SHEET 2