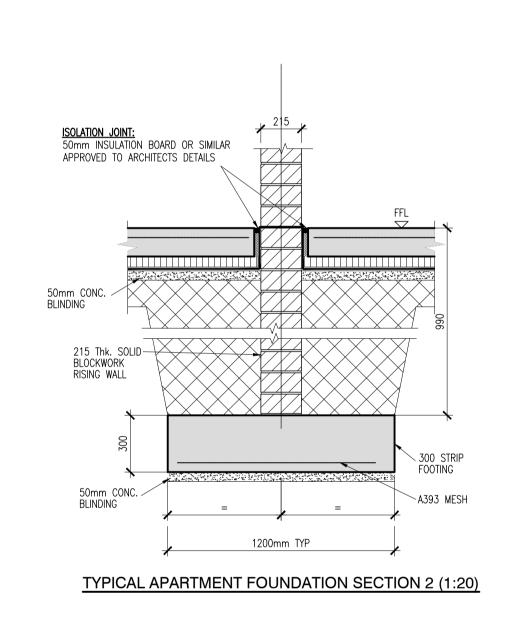

THIS DRAWING IS TO BE READ IN CONJUNCTION WITH ALL RELEVANT ARCHITECT'S AND

ALL EXCAVATIONS FOR FOUNDATIONS TO BE INSPECTED BY A CHARTERED REGISTERED

FOUNDATION WIDTHS AND DEPTH WILL VARY TO SUIT GROUND CONDITIONS ON SITE

AS THEY ARE ENCOUNTERED DURING CONSTRUCTION AND SUBJECT TO DETAILED

THEIR WRITTEN PERMISSION.

ENGINEER'S DRAWINGS AND SPECIFICATIONS.

PROFESSIONAL AT CONSTRUCTION STAGE

WRITING, FROM DBFL.

NOTES:

TYPICAL FOUNDATION DETAILS SHEET 2