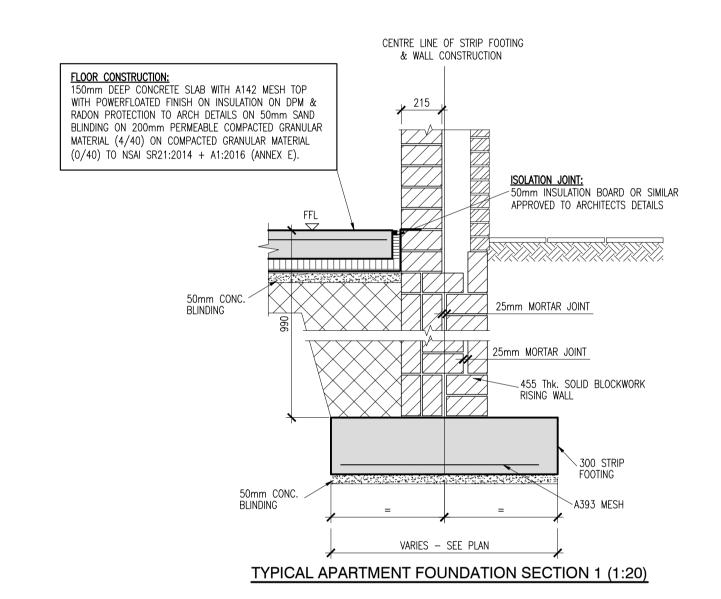

THIS DRAWING IS TO BE READ IN CONJUNCTION WITH ALL RELEVANT ARCHITECT'S AND

ALL EXCAVATIONS FOR FOUNDATIONS TO BE INSPECTED BY A CHARTERED REGISTERED

FOUNDATION WIDTHS AND DEPTH WILL VARY TO SUIT GROUND CONDITIONS ON SITE

AS THEY ARE ENCOUNTERED DURING CONSTRUCTION AND SUBJECT TO DETAILED

THEIR WRITTEN PERMISSION.

ENGINEER'S DRAWINGS AND SPECIFICATIONS.

PROFESSIONAL AT CONSTRUCTION STAGE

WRITING, FROM DBFL.

NOTES:

TYPICAL FOUNDATION DETAILS SHEET 2