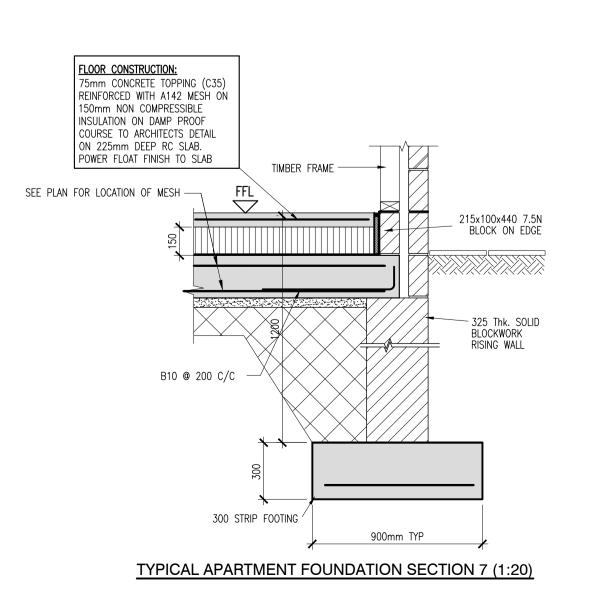

THIS DRAWING IS TO BE READ IN CONJUNCTION WITH ALL RELEVANT ARCHITECT'S AND

ALL EXCAVATIONS FOR FOUNDATIONS TO BE INSPECTED BY A CHARTERED REGISTERED

FOUNDATION WIDTHS AND DEPTH WILL VARY TO SUIT GROUND CONDITIONS ON SITE

AS THEY ARE ENCOUNTERED DURING CONSTRUCTION AND SUBJECT TO DETAILED

THEIR WRITTEN PERMISSION.

ENGINEER'S DRAWINGS AND SPECIFICATIONS.

PROFESSIONAL AT CONSTRUCTION STAGE

WRITING, FROM DBFL.

NOTES:

TYPICAL FOUNDATION DETAILS SHEET 2