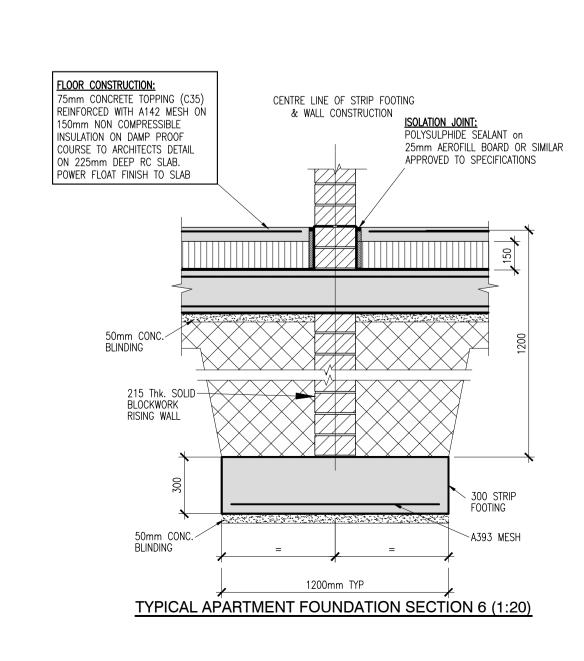

THIS DRAWING IS TO BE READ IN CONJUNCTION WITH ALL RELEVANT ARCHITECT'S AND

ALL EXCAVATIONS FOR FOUNDATIONS TO BE INSPECTED BY A CHARTERED REGISTERED

FOUNDATION WIDTHS AND DEPTH WILL VARY TO SUIT GROUND CONDITIONS ON SITE

AS THEY ARE ENCOUNTERED DURING CONSTRUCTION AND SUBJECT TO DETAILED

THEIR WRITTEN PERMISSION.

ENGINEER'S DRAWINGS AND SPECIFICATIONS.

PROFESSIONAL AT CONSTRUCTION STAGE

WRITING, FROM DBFL.

NOTES:

TYPICAL FOUNDATION DETAILS SHEET 2