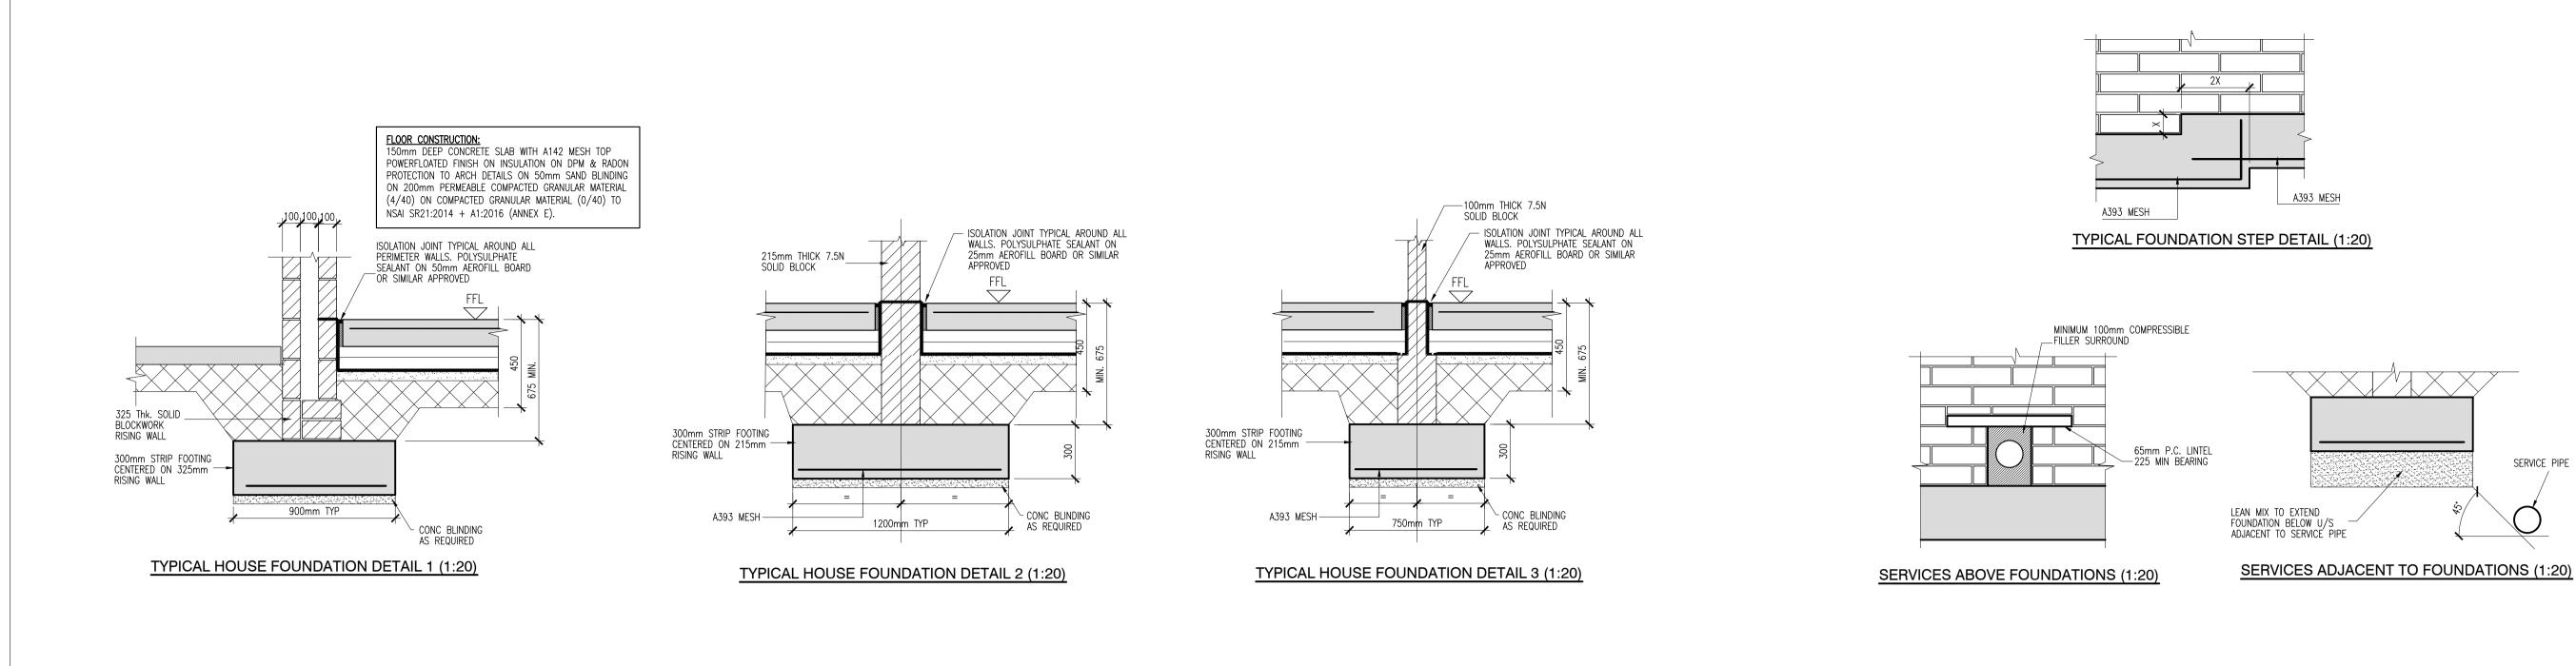

THIS DRAWING IS TO BE READ IN CONJUNCTION WITH ALL RELEVANT ARCHITECT'S AND

ALL EXCAVATIONS FOR FOUNDATIONS TO BE INSPECTED BY A CHARTERED REGISTERED

FOUNDATION WIDTHS AND DEPTH WILL VARY TO SUIT GROUND CONDITIONS ON SITE

AS THEY ARE ENCOUNTERED DURING CONSTRUCTION AND SUBJECT TO DETAILED

THEIR WRITTEN PERMISSION.

ENGINEER'S DRAWINGS AND SPECIFICATIONS.

PROFESSIONAL AT CONSTRUCTION STAGE

WRITING, FROM DBFL.

NOTES:

TYPICAL FOUNDATION DETAILS SHEET 2